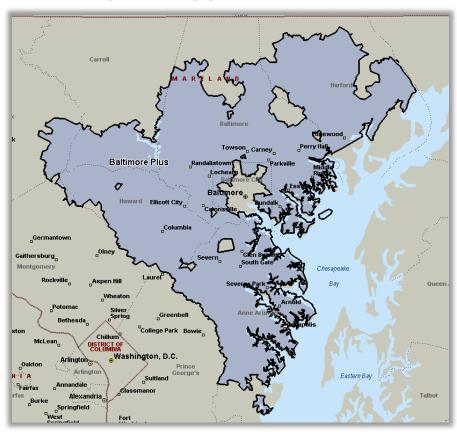

## Baltimore Market Zone

## **BALTIMORE PLUS**

## **ZIP CODES**

| 20711 | 21036 | 21084 | 21153 | 21229 |
|-------|-------|-------|-------|-------|
| 20723 | 21037 | 21085 | 21154 | 21234 |
| 20724 | 21040 | 21087 | 21155 | 21236 |
| 20751 | 21042 | 21090 | 21162 | 21237 |
| 20755 | 21043 | 21093 | 21163 | 21239 |
| 20759 | 21044 | 21104 | 21204 | 21244 |
| 20763 | 21045 | 21108 | 21206 | 21286 |
| 20765 | 21046 | 21111 | 21207 | 21401 |
| 20776 | 21047 | 21113 | 21208 | 21402 |
| 20777 | 21050 | 21114 | 21209 | 21403 |
| 20794 | 21052 | 21117 | 21212 | 21405 |
| 21001 | 21054 | 21122 | 21215 | 21409 |
| 21009 | 21056 | 21128 | 21219 | 21723 |
| 21012 | 21057 | 21130 | 21220 | 21737 |
| 21014 | 21060 | 21131 | 21221 | 21738 |
| 21015 | 21061 | 21133 | 21222 | 21765 |
| 21017 | 21071 | 21136 | 21224 | 21771 |
| 21029 | 21075 | 21140 | 21225 | 21784 |
| 21030 | 21076 | 21144 | 21226 | 21794 |
| 21032 | 21077 | 21146 | 21227 | 21797 |
| 21035 | 21078 | 21152 | 21228 |       |
|       |       |       |       |       |
|       |       |       |       |       |

 $\textit{Zone coverage is approximate; All homes within listed zip codes may not be served through this zone. \ \textit{Map Updated 2013} \\$